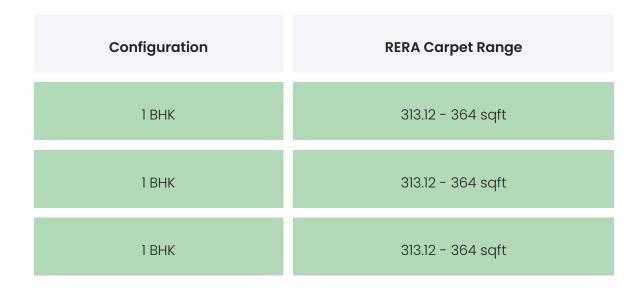

### PROJECT & AMENITIES

| Time Line                        | Size      | Typography |
|----------------------------------|-----------|------------|
| Completed on 31st December, 2022 | 0.70 Acre | 1 BHK      |

### **BUILDING LAYOUT**

| Tower Name         | Number<br>of Lifts | Total<br>Floors | Flats<br>per<br>Floor | Configurations | Dwelling<br>Units |
|--------------------|--------------------|-----------------|-----------------------|----------------|-------------------|
| Vimal<br>Classic C | 2                  | 16              | 8                     | 1 BHK          | 128               |
| Vimal<br>Classic D | 2                  | 16              | 8                     | 1 BHK          | 128               |
| Vimal<br>Classic E | 2                  | 16              | 8                     | 1 BHK          | 128               |
|                    | First Habite       | able Floor      |                       | NA             |                   |