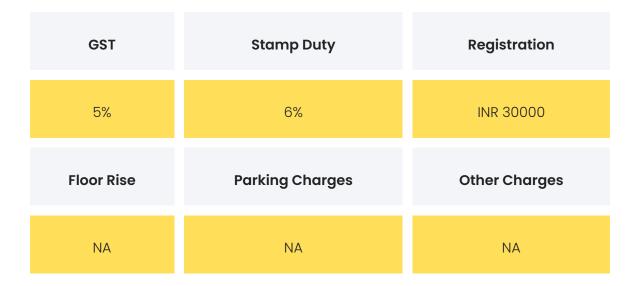

**Disclaimer:** Prices mentioned are approximate value and subject to change.

| Festive Offers         | The builder is not offering any festive offers at the moment.                 |
|------------------------|-------------------------------------------------------------------------------|
| Payment Plan           | NA                                                                            |
| Bank Approved<br>Loans | Axis Bank,DHFL Bank,HDFC Bank,ICICI Bank,IDBI Bank,PNB<br>Housing Finance Ltd |